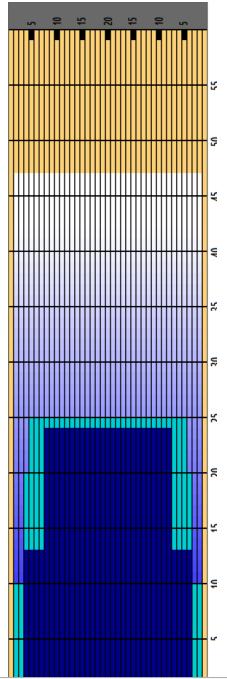

## 2018 U.S. Open 47 50 ul

Oil Pattern Distance Forward Oil Total

47 18.95 mL Reverse Brush Drop Reverse Oil Total

7.05 mL

Oil Per Board Volume Oil Total 50 ul 26 mL

| 1 2L 2R 5 18 185 0.00 10.20 10.20 9250   2 4L 4R 4 18 132 10.20 20.40 10.20 6600   3 5L 5R 2 18 62 20.40 25.50 5.10 3100   4 2L 2R 0 18 0 25.50 47.00 21.50 0 |   | START | STOP | LOADS | SPEED | CROSSED | START | END   | FEET  | T.OIL |
|---------------------------------------------------------------------------------------------------------------------------------------------------------------|---|-------|------|-------|-------|---------|-------|-------|-------|-------|
| 3 5L 5R 2 18 62 20.40 25.50 5.10 3100                                                                                                                         | 1 | 2L    | 2R   | 5     | 18    | 185     | 0.00  | 10.20 | 10.20 | 9250  |
|                                                                                                                                                               | 2 | 4L    | 4R   | 4     | 18    | 132     | 10.20 | 20.40 | 10.20 | 6600  |
| 4 2L 2R 0 18 0 25.50 47.00 21.50 0                                                                                                                            | 3 | 5L    | 5R   | 2     | 18    | 62      | 20.40 | 25.50 | 5.10  | 3100  |
|                                                                                                                                                               | 4 | 2L    | 2R   | 0     | 18    | 0       | 25.50 | 47.00 | 21.50 | 0     |
|                                                                                                                                                               |   |       |      |       |       |         |       |       |       |       |
|                                                                                                                                                               |   |       |      |       |       |         |       |       |       |       |
|                                                                                                                                                               |   |       |      |       |       |         |       |       |       |       |
|                                                                                                                                                               |   |       |      |       |       |         |       |       |       |       |
|                                                                                                                                                               |   |       |      |       |       |         |       |       |       |       |
|                                                                                                                                                               |   |       |      |       |       |         |       |       |       |       |
|                                                                                                                                                               |   |       |      |       |       |         |       |       |       |       |
|                                                                                                                                                               |   |       |      |       |       |         |       |       |       |       |

|   | START | STOP | LOADS | SPEED | CROSSED | START | END   | FEET   | T.OIL |
|---|-------|------|-------|-------|---------|-------|-------|--------|-------|
| 1 | 2L    | 2R   | 0     | 30    | 0       | 47.00 | 24.00 | -23.00 | 0     |
| 2 | 8L    | 8R   | 3     | 26    | 75      | 24.00 | 13.00 | -11.00 | 3750  |
| 3 | 4L    | 4R   | 2     | 22    | 66      | 13.00 | 6.80  | -6.20  | 3300  |
| 4 | 2L    | 2R   | 0     | 18    | 0       | 6.80  | 0.00  | -6.80  | 0     |
|   |       |      |       |       |         |       |       |        |       |
|   |       |      |       |       |         |       |       |        |       |
|   |       |      |       |       |         |       |       |        |       |

| Item             | 3L-7L:18L-18R  | 8L-12L:18L-18R | 13L-17L:18L-18R | 18L-18R:17R-13R | 18L-18R:12R-8R | 18L-18R:7R-3R  |
|------------------|----------------|----------------|-----------------|-----------------|----------------|----------------|
| Description      | Outside:Middle | Middle:Middle  | Inside:Middle   | Mlddle: Inside  | Middle:Middle  | Middle:Outside |
| Track Zone Ratio | 1.45           | 1              | 1               | 1               | 1              | 1.45           |