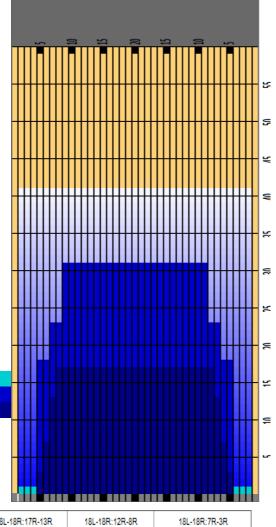

Forward Reverse Combined

| Item                                                                                                                                                                                                                                                                                                                                                                                                                                                                                                                                                                                                                                                                                                                                                                                                                                                                                                                                                                                                                                                                                                                                                                                                                                                                                                                                                                                                                                                                                                                                                                                                                                                                                                                                                                                                                                                                                                                                                                                                                                                                                                                           | 3L-7L:18L-18R        | 8L-12L:18L-18R      | 13L-17L:18L-18R     | 18L-18R:17R-13R      | 18L-18R:12R-8R      | 18L-18R:7R-3R                |  |
|--------------------------------------------------------------------------------------------------------------------------------------------------------------------------------------------------------------------------------------------------------------------------------------------------------------------------------------------------------------------------------------------------------------------------------------------------------------------------------------------------------------------------------------------------------------------------------------------------------------------------------------------------------------------------------------------------------------------------------------------------------------------------------------------------------------------------------------------------------------------------------------------------------------------------------------------------------------------------------------------------------------------------------------------------------------------------------------------------------------------------------------------------------------------------------------------------------------------------------------------------------------------------------------------------------------------------------------------------------------------------------------------------------------------------------------------------------------------------------------------------------------------------------------------------------------------------------------------------------------------------------------------------------------------------------------------------------------------------------------------------------------------------------------------------------------------------------------------------------------------------------------------------------------------------------------------------------------------------------------------------------------------------------------------------------------------------------------------------------------------------------|----------------------|---------------------|---------------------|----------------------|---------------------|------------------------------|--|
| Description                                                                                                                                                                                                                                                                                                                                                                                                                                                                                                                                                                                                                                                                                                                                                                                                                                                                                                                                                                                                                                                                                                                                                                                                                                                                                                                                                                                                                                                                                                                                                                                                                                                                                                                                                                                                                                                                                                                                                                                                                                                                                                                    | Outside Track:Middle | Middle Track:Middle | Inside Track:Middle | MIddle: Inside Track | Middle:Middle Track | Middle:Outside Track<br>3.27 |  |
| rack Zone Ratio                                                                                                                                                                                                                                                                                                                                                                                                                                                                                                                                                                                                                                                                                                                                                                                                                                                                                                                                                                                                                                                                                                                                                                                                                                                                                                                                                                                                                                                                                                                                                                                                                                                                                                                                                                                                                                                                                                                                                                                                                                                                                                                | 3.27                 | 1.04                | 1                   | 1                    | 1.04                |                              |  |
| 1500 — 1350 — 1200 — 1050 — 900 — 750 — 6450 — 300 — 150 — 150 — 150 — 150 — 150 — 150 — 150 — 150 — 150 — 150 — 150 — 150 — 150 — 150 — 150 — 150 — 150 — 150 — 150 — 150 — 150 — 150 — 150 — 150 — 150 — 150 — 150 — 150 — 150 — 150 — 150 — 150 — 150 — 150 — 150 — 150 — 150 — 150 — 150 — 150 — 150 — 150 — 150 — 150 — 150 — 150 — 150 — 150 — 150 — 150 — 150 — 150 — 150 — 150 — 150 — 150 — 150 — 150 — 150 — 150 — 150 — 150 — 150 — 150 — 150 — 150 — 150 — 150 — 150 — 150 — 150 — 150 — 150 — 150 — 150 — 150 — 150 — 150 — 150 — 150 — 150 — 150 — 150 — 150 — 150 — 150 — 150 — 150 — 150 — 150 — 150 — 150 — 150 — 150 — 150 — 150 — 150 — 150 — 150 — 150 — 150 — 150 — 150 — 150 — 150 — 150 — 150 — 150 — 150 — 150 — 150 — 150 — 150 — 150 — 150 — 150 — 150 — 150 — 150 — 150 — 150 — 150 — 150 — 150 — 150 — 150 — 150 — 150 — 150 — 150 — 150 — 150 — 150 — 150 — 150 — 150 — 150 — 150 — 150 — 150 — 150 — 150 — 150 — 150 — 150 — 150 — 150 — 150 — 150 — 150 — 150 — 150 — 150 — 150 — 150 — 150 — 150 — 150 — 150 — 150 — 150 — 150 — 150 — 150 — 150 — 150 — 150 — 150 — 150 — 150 — 150 — 150 — 150 — 150 — 150 — 150 — 150 — 150 — 150 — 150 — 150 — 150 — 150 — 150 — 150 — 150 — 150 — 150 — 150 — 150 — 150 — 150 — 150 — 150 — 150 — 150 — 150 — 150 — 150 — 150 — 150 — 150 — 150 — 150 — 150 — 150 — 150 — 150 — 150 — 150 — 150 — 150 — 150 — 150 — 150 — 150 — 150 — 150 — 150 — 150 — 150 — 150 — 150 — 150 — 150 — 150 — 150 — 150 — 150 — 150 — 150 — 150 — 150 — 150 — 150 — 150 — 150 — 150 — 150 — 150 — 150 — 150 — 150 — 150 — 150 — 150 — 150 — 150 — 150 — 150 — 150 — 150 — 150 — 150 — 150 — 150 — 150 — 150 — 150 — 150 — 150 — 150 — 150 — 150 — 150 — 150 — 150 — 150 — 150 — 150 — 150 — 150 — 150 — 150 — 150 — 150 — 150 — 150 — 150 — 150 — 150 — 150 — 150 — 150 — 150 — 150 — 150 — 150 — 150 — 150 — 150 — 150 — 150 — 150 — 150 — 150 — 150 — 150 — 150 — 150 — 150 — 150 — 150 — 150 — 150 — 150 — 150 — 150 — 150 — 150 — 150 — 150 — 150 — 150 — 150 — 150 — 150 — 150 — 150 — 150 — 150 — 150 — 150 — 150 — 150 — 150 — 150 — 150 — 150 — 150 — 150 — 150 — 1 |                      |                     | Forward Reverse     |                      |                     |                              |  |
| 1 2                                                                                                                                                                                                                                                                                                                                                                                                                                                                                                                                                                                                                                                                                                                                                                                                                                                                                                                                                                                                                                                                                                                                                                                                                                                                                                                                                                                                                                                                                                                                                                                                                                                                                                                                                                                                                                                                                                                                                                                                                                                                                                                            | 3 4 5 6 7 8 9        | 10 11 12 13 14 15   | 16 17 18 19 20 19   | 18 17 16 15 14 13 12 | 11 10 9 8 7 6       | 5 4 3 2 1                    |  |