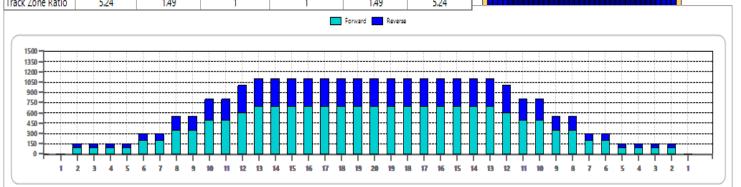

|                                           |               |                |                          |                           |                |                | В                                           | UILT FOR BOWLING |
|-------------------------------------------|---------------|----------------|--------------------------|---------------------------|----------------|----------------|---------------------------------------------|------------------|
| Oil Pattern Distance 39 Reverse Brush Dro |               |                |                          |                           | Drop           | 39             | Oil Per Board                               | 50 ul            |
| Forward O                                 | il Total      | 16.            | 7 mL Rev                 | verse Oil Tota            | al 🤉           | 9.6 mL         | Volume Oil Total                            | 26.3 mL          |
|                                           |               |                |                          |                           |                |                |                                             |                  |
|                                           |               |                |                          |                           |                | -              |                                             |                  |
| START                                     |               |                |                          |                           | 7.01L          |                | 2 10 12 20 12 20 2                          |                  |
| 1                                         | R 2<br>R 2    | 14<br>14       | 74 0.00<br>58 1.90       |                           | 2900           |                |                                             |                  |
| 1                                         | R 3           | 14             | 75 5.80 1                |                           | 3750           |                |                                             |                  |
| 1                                         | 0R 3          | 14             | 63 11.70 1               |                           | 3150           |                |                                             |                  |
| 1                                         | 2R 2<br>3R 2  | 18<br>18       | 34 17.60 2<br>30 22.70 2 |                           | 1700<br>1500   |                |                                             |                  |
| 1                                         | R 0           | 22             | 0 27.80 3                |                           | 0              |                |                                             |                  |
| 8 2L 2                                    | R 0           | 26             | 0 32.00 3                | 9.00 7.00                 | 0              |                |                                             |                  |
|                                           |               |                |                          |                           |                |                |                                             |                  |
|                                           |               |                |                          |                           |                |                | <del></del> 5                               |                  |
|                                           |               |                |                          |                           |                |                |                                             |                  |
|                                           |               |                |                          |                           |                |                |                                             |                  |
|                                           |               |                |                          |                           |                |                | <u></u>                                     |                  |
|                                           |               |                |                          |                           |                |                |                                             |                  |
|                                           |               |                |                          |                           |                | -              |                                             |                  |
|                                           | R 0           |                | 0 39.00                  | END FEET<br>32.00 -7.00   | T.OIL<br>0     |                |                                             |                  |
|                                           | I2R 2         |                |                          | 25.80 -6.20               |                |                | <u>++++++++++++++++++++++++++++++++++++</u> |                  |
| 3 10L 1                                   | 10R 2         | 22             | 42 25.80                 | 19.60 -6.20               | 2100           |                |                                             |                  |
|                                           | 3R 2          |                |                          | 14.50 -5.10               |                |                |                                             |                  |
|                                           | 5R 1<br>2R 1  |                | 29 14.50<br>37 12.00     | 12.00 -2.50<br>9.50 -2.50 | 1450<br>1850   |                |                                             |                  |
|                                           | 2R 0          |                | 0 9.50                   | 0.00 -9.50                | 0              |                |                                             |                  |
|                                           |               |                |                          |                           |                |                |                                             |                  |
|                                           |               |                |                          |                           |                |                |                                             |                  |
|                                           |               |                |                          |                           |                |                | R                                           |                  |
|                                           |               |                |                          |                           |                |                |                                             |                  |
|                                           |               |                |                          |                           |                |                |                                             |                  |
|                                           |               |                |                          |                           |                |                |                                             |                  |
|                                           |               |                |                          |                           |                |                |                                             |                  |
|                                           |               |                |                          |                           |                |                |                                             |                  |
|                                           |               |                |                          |                           |                |                | s                                           |                  |
|                                           |               |                |                          |                           |                |                |                                             |                  |
|                                           |               |                |                          |                           |                |                |                                             |                  |
|                                           |               |                |                          |                           |                |                |                                             |                  |
|                                           |               |                |                          |                           |                |                |                                             |                  |
|                                           |               |                |                          |                           |                |                |                                             |                  |
|                                           |               |                |                          |                           |                |                |                                             |                  |
|                                           |               |                |                          |                           |                |                |                                             |                  |
| This Patter                               | n Up Loaded   | d From Slo     | t # 15 In Lane           | 5                         |                |                |                                             |                  |
|                                           | n 6/2/2022    |                |                          |                           |                |                |                                             |                  |
| Item                                      | 3L-7L:18L-18R | 8L-12L:18L-18R | 13L-17L:18L-18R          | 18L-18R:17R-13R           | 18L-18R:12R-8R | 18L-18R:7R-3R  |                                             |                  |
| Description                               |               | Middle:Middle  |                          | Middle: Inside            | Middle:Middle  | Middle:Outside |                                             |                  |
|                                           |               |                |                          | initiale, itside          |                |                |                                             |                  |
| Track Zone Ratio                          | 5.24          | 1.49           | 1                        | 1                         | 1.49           | 5.24           |                                             |                  |