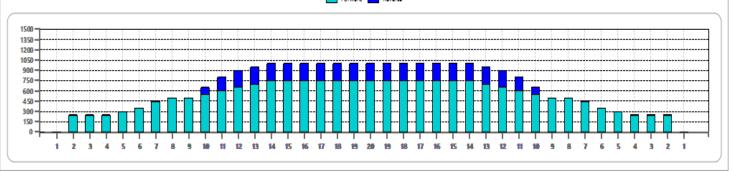

## **IBF Montreal 41'**

Oil Pattern Distance 41 Reverse Brush Drop 34 Oil Per Board 50 ul Forward Oil Total 20.45 mL Reverse Oil Total 4.85 mL Volume Oil Total 25.3 mL

| 2 5L 5R 1 18 31 10.20 12.70 2.50 1550 3 6L 6R 1 18 29 12.70 15.20 2.50 1450 4 7L 7R 2 18 54 15.20 20.30 5.10 2700 5 8L 8R 1 18 25 20.30 22.80 2.50 1250 6 10L 10R 1 18 21 22.80 25.30 2.50 1050 7 11L 11R 1 18 19 25.30 27.80 2.50 950 8 12L 12R 1 18 17 27.80 30.30 2.50 850 9 13L 13R 1 22 15 30.30 33.40 3.10 750 10 14L 14R 1 22 13 33.40 36.50 3.10 650                                                                           | 2 5L 5R 1 18 31 10.20 12.70 2.50 1550 3 6L 6R 1 18 29 12.70 15.20 2.50 1450 4 7L 7R 2 18 54 15.20 20.30 5.10 2700 5 8L 8R 1 18 25 20.30 22.80 2.50 1250 6 10L 10R 1 18 21 22.80 25.30 2.50 1050 7 11L 11R 1 18 19 25.30 27.80 2.50 950 8 12L 12R 1 18 17 27.80 30.30 2.50 850 9 13L 13R 1 22 15 30.30 33.40 3.10 750 10 14L 14R 1 22 13 33.40 36.50 3.10 650                                                             |    | START | STOP | LOADS | SPEED | CROSSED | START | END   | FEET  | T.OIL |
|----------------------------------------------------------------------------------------------------------------------------------------------------------------------------------------------------------------------------------------------------------------------------------------------------------------------------------------------------------------------------------------------------------------------------------------|--------------------------------------------------------------------------------------------------------------------------------------------------------------------------------------------------------------------------------------------------------------------------------------------------------------------------------------------------------------------------------------------------------------------------|----|-------|------|-------|-------|---------|-------|-------|-------|-------|
| 3 6L 6R 1 18 29 12.70 15.20 2.50 1450 4 7L 7R 2 18 54 15.20 20.30 5.10 2700 5 8L 8R 1 18 25 20.30 22.80 2.50 1250 6 10L 10R 1 18 21 22.80 25.30 2.50 1050 7 11L 11R 1 18 19 25.30 27.80 2.50 950 8 12L 12R 1 18 17 27.80 30.30 2.50 850 9 13L 13R 1 22 15 30.30 33.40 3.10 750 10 14L 14R 1 22 13 33.40 36.50 3.10 650                                                                                                                 | 3 6L 6R 1 18 29 12.70 15.20 2.50 1450 4 7L 7R 2 18 54 15.20 20.30 5.10 2700 5 8L 8R 1 18 25 20.30 22.80 2.50 1250 6 10L 10R 1 18 21 22.80 25.30 2.50 1050 7 11L 11R 1 18 19 25.30 27.80 2.50 950 8 12L 12R 1 18 17 27.80 30.30 2.50 850 9 13L 13R 1 22 15 30.30 33.40 3.10 750 10 14L 14R 1 22 13 33.40 36.50 3.10 650                                                                                                   | 1  | 2L    | 2R   | 5     | 18    | 185     | 0.00  | 10.20 | 10.20 | 9250  |
| 4   7L   7R   2   18   54   15.20   20.30   5.10   2700     5   8L   8R   1   18   25   20.30   22.80   2.50   1250     6   10L   10R   1   18   21   22.80   25.30   2.50   1050     7   11L   11R   1   18   19   25.30   27.80   2.50   950     8   12L   12R   1   18   17   27.80   30.30   2.50   850     9   13L   13R   1   22   15   30.30   33.40   3.10   750     10   14L   14R   1   22   13   33.40   36.50   3.10   650 | 4 7L   7R   2   18   54   15.20   20.30   5.10   2700     5 8L   8R   1   18   25   20.30   22.80   2.50   1250     6 10L   10R   1   18   21   22.80   25.30   2.50   1050     7 11L   11R   1   18   19   25.30   27.80   2.50   950     8 12L   12R   1   18   17   27.80   30.30   2.50   850     9 13L   13R   1   22   15   30.30   33.40   3.10   750     10 14L   14R   1   22   13   33.40   36.50   3.10   650 | 2  | 5L    | 5R   | 1     | 18    | 31      | 10.20 | 12.70 | 2.50  | 1550  |
| 5 8L 8R 1 18 25 20.30 22.80 2.50 1250   6 10L 10R 1 18 21 22.80 25.30 2.50 1050   7 11L 11R 1 18 19 25.30 27.80 2.50 950   8 12L 12R 1 18 17 27.80 30.30 2.50 850   9 13L 13R 1 22 15 30.30 33.40 3.10 750   10 14L 14R 1 22 13 33.40 36.50 3.10 650                                                                                                                                                                                   | 5 8L 8R 1 18 25 20.30 22.80 2.50 1250   6 10L 10R 1 18 21 22.80 25.30 2.50 1050   7 11L 11R 1 18 19 25.30 27.80 2.50 950   8 12L 12R 1 18 17 27.80 30.30 2.50 850   9 13L 13R 1 22 15 30.30 33.40 3.10 750   10 14L 14R 1 22 13 33.40 36.50 3.10 650                                                                                                                                                                     | 3  | 6L    | 6R   | 1     | 18    | 29      | 12.70 | 15.20 | 2.50  | 1450  |
| 6 10L 10R 1 18 21 22.80 25.30 2.50 1050 7 11L 11R 1 18 19 25.30 27.80 2.50 950 8 12L 12R 1 18 17 27.80 30.30 2.50 850 9 13L 13R 1 22 15 30.30 33.40 3.10 750 10 14L 14R 1 22 13 33.40 36.50 3.10 650                                                                                                                                                                                                                                   | 6 10L 10R 1 18 21 22.80 25.30 2.50 1050 7 11L 11R 1 18 19 25.30 27.80 2.50 950 8 12L 12R 1 18 17 27.80 30.30 2.50 850 9 13L 13R 1 22 15 30.30 33.40 3.10 750 10 14L 14R 1 22 13 33.40 36.50 3.10 650                                                                                                                                                                                                                     | 4  | 7L    | 7R   | 2     | 18    | 54      | 15.20 | 20.30 | 5.10  | 2700  |
| 7 11L 11R 1 18 19 25.30 27.80 2.50 950 8 12L 12R 1 18 17 27.80 30.30 2.50 850 9 13L 13R 1 22 15 30.30 33.40 3.10 750 10 14L 14R 1 22 13 33.40 36.50 3.10 650                                                                                                                                                                                                                                                                           | 7 11L 11R 1 18 19 25.30 27.80 2.50 950<br>8 12L 12R 1 18 17 27.80 30.30 2.50 850<br>9 13L 13R 1 22 15 30.30 33.40 3.10 750<br>10 14L 14R 1 22 13 33.40 36.50 3.10 650                                                                                                                                                                                                                                                    | 5  | 8L    | 8R   | 1     | 18    | 25      | 20.30 | 22.80 | 2.50  | 1250  |
| 8 12L 12R 1 18 17 27.80 30.30 2.50 850 9 13L 13R 1 22 15 30.30 33.40 3.10 750 10 14L 14R 1 22 13 33.40 36.50 3.10 650                                                                                                                                                                                                                                                                                                                  | 8 12L 12R 1 18 17 27.80 30.30 2.50 850<br>9 13L 13R 1 22 15 30.30 33.40 3.10 750<br>10 14L 14R 1 22 13 33.40 36.50 3.10 650                                                                                                                                                                                                                                                                                              | 6  | 10L   | 10R  | 1     | 18    | 21      | 22.80 | 25.30 | 2.50  | 1050  |
| 9 13L 13R 1 22 15 30.30 33.40 3.10 750 10 14L 14R 1 22 13 33.40 36.50 3.10 650                                                                                                                                                                                                                                                                                                                                                         | 9 13L 13R 1 22 15 30.30 33.40 3.10 750<br>10 14L 14R 1 22 13 33.40 36.50 3.10 650                                                                                                                                                                                                                                                                                                                                        | 7  | 11L   | 11R  | 1     | 18    | 19      | 25.30 | 27.80 | 2.50  | 950   |
| 10 14L 14R 1 22 13 33.40 36.50 3.10 650                                                                                                                                                                                                                                                                                                                                                                                                | 10 14L 14R 1 22 13 33.40 36.50 3.10 650                                                                                                                                                                                                                                                                                                                                                                                  | 8  | 12L   | 12R  | 1     | 18    | 17      | 27.80 | 30.30 | 2.50  | 850   |
|                                                                                                                                                                                                                                                                                                                                                                                                                                        |                                                                                                                                                                                                                                                                                                                                                                                                                          | 9  | 13L   | 13R  | 1     | 22    | 15      | 30.30 | 33.40 | 3.10  | 750   |
| 11 21 2R 0 26 0 3650 4100 450 (                                                                                                                                                                                                                                                                                                                                                                                                        | 11 2L 2R 0 26 0 36.50 41.00 4.50 0                                                                                                                                                                                                                                                                                                                                                                                       | 10 | 14L   | 14R  | 1     | 22    | 13      | 33.40 | 36.50 | 3.10  | 650   |
| 11 22 28 0 20 0 30.30 41.00 4.30                                                                                                                                                                                                                                                                                                                                                                                                       |                                                                                                                                                                                                                                                                                                                                                                                                                          | 11 | 2L    | 2R   | 0     | 26    | 0       | 36.50 | 41.00 | 4.50  | 0     |
|                                                                                                                                                                                                                                                                                                                                                                                                                                        |                                                                                                                                                                                                                                                                                                                                                                                                                          |    |       |      |       |       |         |       |       |       |       |

|   | START | STOP | LOADS | SPEED | CROSSED | START | END   | FEET   | T.OIL |  |
|---|-------|------|-------|-------|---------|-------|-------|--------|-------|--|
| 1 | 2L    | 2R   | 0     | 30    | 0       | 41.00 | 20.00 | -21.00 | 0     |  |
| 2 | 12L   | 12R  | 1     | 22    | 17      | 20.00 | 16.90 | -3.10  | 850   |  |
| 3 | 11L   | 11R  | 2     | 18    | 38      | 16.90 | 11.80 | -5.10  | 1900  |  |
| 4 | 10L   | 10R  | 2     | 18    | 42      | 11.80 | 6.70  | -5.10  | 2100  |  |
| 5 | 2L    | 2R   | 0     | 18    | 0       | 6.70  | 0.00  | -6.70  | 0     |  |
|   |       |      |       |       |         |       |       |        |       |  |
|   |       |      |       |       |         |       |       |        |       |  |
|   |       |      |       |       |         |       |       |        |       |  |
|   |       |      |       |       |         |       |       |        |       |  |
|   |       |      |       |       |         |       |       |        |       |  |
|   |       |      |       |       |         |       |       |        |       |  |
|   |       |      |       |       |         |       |       |        |       |  |
|   |       |      |       |       |         |       |       |        |       |  |
|   |       |      |       |       |         |       |       |        |       |  |
|   |       |      |       |       |         |       |       |        |       |  |