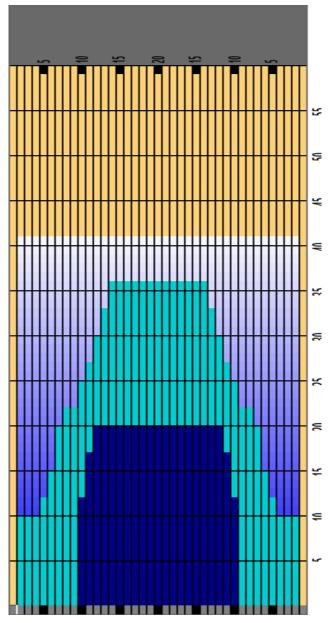

## **IBF Montreal 41'**

Oil Pattern Distance 41 Reverse Brush Drop 34 Oil Per Board 50 ul Forward Oil Total 20.45 mL Reverse Oil Total 4.85 mL Volume Oil Total 25.3 mL

| 2 5L 5R 1 18 31 10.20 12.70 2.50 1550 3 6L 6R 1 18 29 12.70 15.20 2.50 1450 4 7L 7R 2 18 54 15.20 20.30 5.10 2700 5 8L 8R 1 18 25 20.30 22.80 2.50 1250 6 10L 10R 1 18 21 22.80 25.30 2.50 1050 7 11L 11R 1 18 19 25.30 27.80 2.50 950 8 12L 12R 1 18 17 27.80 30.30 2.50 850 9 13L 13R 1 22 15 30.30 33.40 3.10 750 10 14L 14R 1 22 13 33.40 36.50 3.10 650                                                                           | 2 5L 5R 1 18 31 10.20 12.70 2.50 1550 3 6L 6R 1 18 29 12.70 15.20 2.50 1450 4 7L 7R 2 18 54 15.20 20.30 5.10 2700 5 8L 8R 1 18 25 20.30 22.80 2.50 1250 6 10L 10R 1 18 21 22.80 25.30 2.50 1050 7 11L 11R 1 18 19 25.30 27.80 2.50 950 8 12L 12R 1 18 17 27.80 30.30 2.50 850 9 13L 13R 1 22 15 30.30 33.40 3.10 750 10 14L 14R 1 22 13 33.40 36.50 3.10 650                                                             |    | START | STOP | LOADS | SPEED | CROSSED | START | END   | FEET  | T.OIL |
|----------------------------------------------------------------------------------------------------------------------------------------------------------------------------------------------------------------------------------------------------------------------------------------------------------------------------------------------------------------------------------------------------------------------------------------|--------------------------------------------------------------------------------------------------------------------------------------------------------------------------------------------------------------------------------------------------------------------------------------------------------------------------------------------------------------------------------------------------------------------------|----|-------|------|-------|-------|---------|-------|-------|-------|-------|
| 3 6L 6R 1 18 29 12.70 15.20 2.50 1450 4 7L 7R 2 18 54 15.20 20.30 5.10 2700 5 8L 8R 1 18 25 20.30 22.80 2.50 1250 6 10L 10R 1 18 21 22.80 25.30 2.50 1050 7 11L 11R 1 18 19 25.30 27.80 2.50 950 8 12L 12R 1 18 17 27.80 30.30 2.50 850 9 13L 13R 1 22 15 30.30 33.40 3.10 750 10 14L 14R 1 22 13 33.40 36.50 3.10 650                                                                                                                 | 3 6L 6R 1 18 29 12.70 15.20 2.50 1450 4 7L 7R 2 18 54 15.20 20.30 5.10 2700 5 8L 8R 1 18 25 20.30 22.80 2.50 1250 6 10L 10R 1 18 21 22.80 25.30 2.50 1050 7 11L 11R 1 18 19 25.30 27.80 2.50 950 8 12L 12R 1 18 17 27.80 30.30 2.50 850 9 13L 13R 1 22 15 30.30 33.40 3.10 750 10 14L 14R 1 22 13 33.40 36.50 3.10 650                                                                                                   | 1  | 2L    | 2R   | 5     | 18    | 185     | 0.00  | 10.20 | 10.20 | 9250  |
| 4   7L   7R   2   18   54   15.20   20.30   5.10   2700     5   8L   8R   1   18   25   20.30   22.80   2.50   1250     6   10L   10R   1   18   21   22.80   25.30   2.50   1050     7   11L   11R   1   18   19   25.30   27.80   2.50   950     8   12L   12R   1   18   17   27.80   30.30   2.50   850     9   13L   13R   1   22   15   30.30   33.40   3.10   750     10   14L   14R   1   22   13   33.40   36.50   3.10   650 | 4 7L   7R   2   18   54   15.20   20.30   5.10   2700     5 8L   8R   1   18   25   20.30   22.80   2.50   1250     6 10L   10R   1   18   21   22.80   25.30   2.50   1050     7 11L   11R   1   18   19   25.30   27.80   2.50   950     8 12L   12R   1   18   17   27.80   30.30   2.50   850     9 13L   13R   1   22   15   30.30   33.40   3.10   750     10 14L   14R   1   22   13   33.40   36.50   3.10   650 | 2  | 5L    | 5R   | 1     | 18    | 31      | 10.20 | 12.70 | 2.50  | 1550  |
| 5 8L 8R 1 18 25 20.30 22.80 2.50 1250   6 10L 10R 1 18 21 22.80 25.30 2.50 1050   7 11L 11R 1 18 19 25.30 27.80 2.50 950   8 12L 12R 1 18 17 27.80 30.30 2.50 850   9 13L 13R 1 22 15 30.30 33.40 3.10 750   10 14L 14R 1 22 13 33.40 36.50 3.10 650                                                                                                                                                                                   | 5 8L 8R 1 18 25 20.30 22.80 2.50 1250   6 10L 10R 1 18 21 22.80 25.30 2.50 1050   7 11L 11R 1 18 19 25.30 27.80 2.50 950   8 12L 12R 1 18 17 27.80 30.30 2.50 850   9 13L 13R 1 22 15 30.30 33.40 3.10 750   10 14L 14R 1 22 13 33.40 36.50 3.10 650                                                                                                                                                                     | 3  | 6L    | 6R   | 1     | 18    | 29      | 12.70 | 15.20 | 2.50  | 1450  |
| 6 10L 10R 1 18 21 22.80 25.30 2.50 1050 7 11L 11R 1 18 19 25.30 27.80 2.50 950 8 12L 12R 1 18 17 27.80 30.30 2.50 850 9 13L 13R 1 22 15 30.30 33.40 3.10 750 10 14L 14R 1 22 13 33.40 36.50 3.10 650                                                                                                                                                                                                                                   | 6 10L 10R 1 18 21 22.80 25.30 2.50 1050 7 11L 11R 1 18 19 25.30 27.80 2.50 950 8 12L 12R 1 18 17 27.80 30.30 2.50 850 9 13L 13R 1 22 15 30.30 33.40 3.10 750 10 14L 14R 1 22 13 33.40 36.50 3.10 650                                                                                                                                                                                                                     | 4  | 7L    | 7R   | 2     | 18    | 54      | 15.20 | 20.30 | 5.10  | 2700  |
| 7 11L 11R 1 18 19 25.30 27.80 2.50 950 8 12L 12R 1 18 17 27.80 30.30 2.50 850 9 13L 13R 1 22 15 30.30 33.40 3.10 750 10 14L 14R 1 22 13 33.40 36.50 3.10 650                                                                                                                                                                                                                                                                           | 7 11L 11R 1 18 19 25.30 27.80 2.50 950<br>8 12L 12R 1 18 17 27.80 30.30 2.50 850<br>9 13L 13R 1 22 15 30.30 33.40 3.10 750<br>10 14L 14R 1 22 13 33.40 36.50 3.10 650                                                                                                                                                                                                                                                    | 5  | 8L    | 8R   | 1     | 18    | 25      | 20.30 | 22.80 | 2.50  | 1250  |
| 8 12L 12R 1 18 17 27.80 30.30 2.50 850 9 13L 13R 1 22 15 30.30 33.40 3.10 750 10 14L 14R 1 22 13 33.40 36.50 3.10 650                                                                                                                                                                                                                                                                                                                  | 8 12L 12R 1 18 17 27.80 30.30 2.50 850<br>9 13L 13R 1 22 15 30.30 33.40 3.10 750<br>10 14L 14R 1 22 13 33.40 36.50 3.10 650                                                                                                                                                                                                                                                                                              | 6  | 10L   | 10R  | 1     | 18    | 21      | 22.80 | 25.30 | 2.50  | 1050  |
| 9 13L 13R 1 22 15 30.30 33.40 3.10 750 10 14L 14R 1 22 13 33.40 36.50 3.10 650                                                                                                                                                                                                                                                                                                                                                         | 9 13L 13R 1 22 15 30.30 33.40 3.10 750<br>10 14L 14R 1 22 13 33.40 36.50 3.10 650                                                                                                                                                                                                                                                                                                                                        | 7  | 11L   | 11R  | 1     | 18    | 19      | 25.30 | 27.80 | 2.50  | 950   |
| 10 14L 14R 1 22 13 33.40 36.50 3.10 650                                                                                                                                                                                                                                                                                                                                                                                                | 10 14L 14R 1 22 13 33.40 36.50 3.10 650                                                                                                                                                                                                                                                                                                                                                                                  | 8  | 12L   | 12R  | 1     | 18    | 17      | 27.80 | 30.30 | 2.50  | 850   |
|                                                                                                                                                                                                                                                                                                                                                                                                                                        |                                                                                                                                                                                                                                                                                                                                                                                                                          | 9  | 13L   | 13R  | 1     | 22    | 15      | 30.30 | 33.40 | 3.10  | 750   |
| 11 21 2R 0 26 0 3650 4100 450 (                                                                                                                                                                                                                                                                                                                                                                                                        | 11 2L 2R 0 26 0 36.50 41.00 4.50 0                                                                                                                                                                                                                                                                                                                                                                                       | 10 | 14L   | 14R  | 1     | 22    | 13      | 33.40 | 36.50 | 3.10  | 650   |
| 11 22 28 0 20 0 30.30 41.00 4.30                                                                                                                                                                                                                                                                                                                                                                                                       |                                                                                                                                                                                                                                                                                                                                                                                                                          | 11 | 2L    | 2R   | 0     | 26    | 0       | 36.50 | 41.00 | 4.50  | 0     |
|                                                                                                                                                                                                                                                                                                                                                                                                                                        |                                                                                                                                                                                                                                                                                                                                                                                                                          |    |       |      |       |       |         |       |       |       |       |

|   | START | STOP | LOADS | SPEED | CROSSED | START | END   | FEET   | T.OIL |  |
|---|-------|------|-------|-------|---------|-------|-------|--------|-------|--|
| 1 | 2L    | 2R   | 0     | 30    | 0       | 41.00 | 20.00 | -21.00 | 0     |  |
| 2 | 12L   | 12R  | 1     | 22    | 17      | 20.00 | 16.90 | -3.10  | 850   |  |
| 3 | 11L   | 11R  | 2     | 18    | 38      | 16.90 | 11.80 | -5.10  | 1900  |  |
| 4 | 10L   | 10R  | 2     | 18    | 42      | 11.80 | 6.70  | -5.10  | 2100  |  |
| 5 | 2L    | 2R   | 0     | 18    | 0       | 6.70  | 0.00  | -6.70  | 0     |  |
|   |       |      |       |       |         |       |       |        |       |  |
|   |       |      |       |       |         |       |       |        |       |  |
|   |       |      |       |       |         |       |       |        |       |  |
|   |       |      |       |       |         |       |       |        |       |  |
|   |       |      |       |       |         |       |       |        |       |  |
|   |       |      |       |       |         |       |       |        |       |  |
|   |       |      |       |       |         |       |       |        |       |  |
|   |       |      |       |       |         |       |       |        |       |  |
|   |       |      |       |       |         |       |       |        |       |  |
|   |       |      |       |       |         |       |       |        |       |  |

| Item             | 3L-7L:18L-18R        | 8L-12L:18L-18R      | 13L-17L:18L-18R     | 18L-18R:17R-13R      | 18L-18R:12R-8R      | 18L-18R:7R-3R        |
|------------------|----------------------|---------------------|---------------------|----------------------|---------------------|----------------------|
| Description      | Outside Track:Middle | Middle Track:Middle | Inside Track:Middle | Mlddle: Inside Track | Middle:Middle Track | Middle:Outside Track |
| Track Zone Ratio | 3.13                 | 1.49                | 1.01                | 1.01                 | 1.49                | 3.13                 |