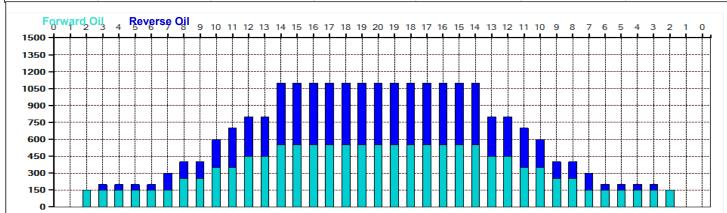

e In or Select One TransferType: Type In or Select One

Forward

Reverse

Combined

Buff

|   | Start | Stop | Loads | Speed | Crossed | Start | End  | Feet  | T.Oil |
|---|-------|------|-------|-------|---------|-------|------|-------|-------|
| 1 | 2L    | 2R   | 0     | 26    | 0       | 40.0  | 38.0 | -2.0  | 0     |
| 2 | 2L    | 2R   | 0     | 18    | 0       | 38.0  | 28.0 | -10.0 | 0     |
| 3 | 14L   | 14R  | 4     | 18    | 52      | 28.0  | 17.8 | -10.2 | 2600  |
| 4 | 11L   | 11R  | 2     | 18    | 38      | 17.8  | 12.7 | -5.1  | 1900  |
| 5 | 10L   | 10R  | 2     | 18    | 42      | 12.7  | 7.6  | -5.1  | 2100  |
|   | 71    | 70   | 2     | 1.4   | EA      | 7.0   | 27   | 2.0   | 2700  |

7 3L 35 3.7 1.8 -1.9 1750 1.8 0.0 -1.8

O'Learys komandos LBL tepimas 2022 - 2023