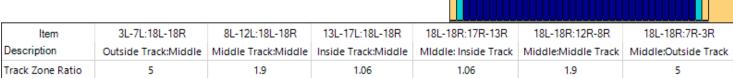

ype In or Select One TransferType: Type In or Select One

Forward

Reverse

Combined

Buff

|   | Start | Stop | Loads | Speed | Crossed | Start | End  | Feet  | T.Oil |
|---|-------|------|-------|-------|---------|-------|------|-------|-------|
| 1 | 2L    | 2R   | 0     | 26    | 0       | 40.0  | 38.0 | -2.0  | 0     |
| 2 | 2L    | 2R   | 0     | 18    | 0       | 38.0  | 28.0 | -10.0 | 0     |
| 3 | 14L   | 14R  | 4     | 18    | 52      | 28.0  | 17.8 | -10.2 | 2600  |
| 4 | 11L   | 11R  | 2     | 18    | 38      | 17.8  | 12.7 | -5.1  | 1900  |
| 5 | 10L   | 10R  | 2     | 18    | 42      | 12.7  | 7.6  | -5.1  | 2100  |
|   | 71    | 70   | 2     | 1.4   | EA      | 7.0   | 27   | 2.0   | 2700  |

7 3L 35 3.7 1.8 -1.9 1750 1.8 0.0 -1.8

O'Learys komandos LBL tepimas 2022 - 2023