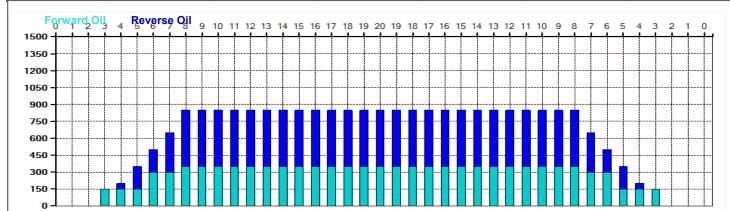

## O'Learys ONE '2020

5

Oil Pattern Distance: 37 Feet
Forward Oil Total: 10.85 mL
Forward Boards Crossed: 217 Boards

Reverse Brush Drop: 37 Feet
Reverse Oil Total: 14.1 mL
Reverse Boards Crossed: 282 Boards

Oil Per Board: 50 uL
Volume Oil Total: 24.95 mL
Total Boards Crossed: 499 Boards

| 4 | Start | Stop | Loads | Speed | Crossed | Start | End  | Feet | T.Oil |
|---|-------|------|-------|-------|---------|-------|------|------|-------|
| 1 | 3L    | 3R   | 3     | 18    | 105     | 0.0   | 5.1  | 5.1  | 5250  |
| 2 | 6L    | 6R   | 3     | 18    | 87      | 5.1   | 12.7 | 7.6  | 4350  |
| 3 | 8L    | 8R   | 1     | 18    | 25      | 12.7  | 15.2 | 2.5  | 1250  |
| 4 | 2L    | 2R   | 0     | 18    | 0       | 15.2  | 20.0 | 4.8  | 0     |
| 5 | 2L    | 2R   | 0     | 22    | 0       | 20.0  | 37.0 | 17.0 | 0     |
|   |       |      |       |       |         |       |      |      |       |
|   |       |      |       |       |         |       |      |      |       |