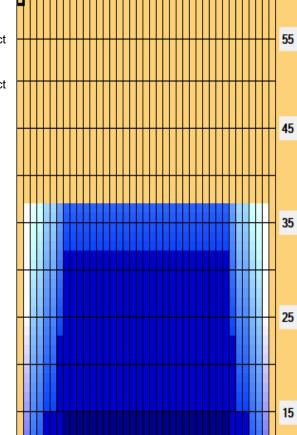

## O'Learys ONE '2020

5

Oil Pattern Distance: 37 Feet
Forward Oil Total: 10.85 mL
Forward Boards Crossed: 217 Boards

Reverse Brush Drop: 37 Feet
Reverse Oil Total: 14.1 mL
Reverse Boards Crossed: 282 Boards

Oil Per Board: 50 uL
Volume Oil Total: 24.95 mL
Total Boards Crossed: 499 Boards

| 4 | Start | Stop | Loads | Speed | Crossed | Start | End  | Feet | T.Oil |
|---|-------|------|-------|-------|---------|-------|------|------|-------|
| 1 | 3L    | 3R   | 3     | 18    | 105     | 0.0   | 5.1  | 5.1  | 5250  |
| 2 | 6L    | 6R   | 3     | 18    | 87      | 5.1   | 12.7 | 7.6  | 4350  |
| 3 | 8L    | 8R   | 1     | 18    | 25      | 12.7  | 15.2 | 2.5  | 1250  |
| 4 | 2L    | 2R   | 0     | 18    | 0       | 15.2  | 20.0 | 4.8  | 0     |
| 5 | 2L    | 2R   | 0     | 22    | 0       | 20.0  | 37.0 | 17.0 | 0     |
|   |       |      |       |       |         |       |      |      |       |
|   |       |      |       |       |         |       |      |      |       |