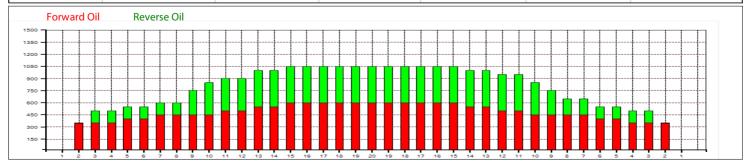

Conditioner: Type In or Select One TransferType: Type In or Select

One

Forward Reverse

Combined

Buff

| Item             | 3L-7L:18L-18R        | 8L-12L:18L-18R      | 13L-17L:18L-18R     | 18L-18R:17R-13R      | 18L-18R:12R-8R      | 18L-18R:7R-3R        |
|------------------|----------------------|---------------------|---------------------|----------------------|---------------------|----------------------|
| Description      | Outside Track:Middle | Middle Track:Middle | Inside Track:Middle | MIddle: Inside Track | Middle:Middle Track | Middle:Outside Track |
| Track Zone Ratio | 1.94                 | 1.31                | 1.02                | 1.02                 | 1.27                | 1.91                 |