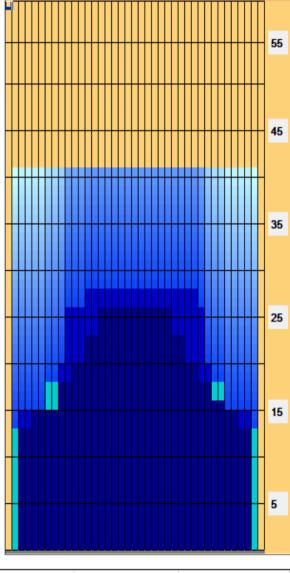

## **2019 PBA BEAR 41**

Oil Per Board: Oil Pattern Distance: 41 Feet Reverse Brush Drop: 37 Feet 50 uL Forward Oil Total: 18.1 mL Reverse Oil Total: 11.75 mL Volume Oil Total: 29.85 mL Forward Boards Crossed: 362 Boards Reverse Boards Crossed: 235 Boards **Total Boards Crossed:** 597 Boards

|   | Start | Stop | Loads | Speed | Crossed | Start | End  | Feet  | T.Oil |
|---|-------|------|-------|-------|---------|-------|------|-------|-------|
| 1 | 2L    | 2R   | 0     | 22    | 0       | 41.0  | 28.0 | -13.0 | 0     |
| 2 | 13L   | 11R  | 1     | 18    | 17      | 28.0  | 25.5 | -2.5  | 850   |
| 3 | 10L   | 10R  | 2     | 18    | 42      | 25.5  | 20.4 | -5.1  | 2100  |
| 4 | 9L    | 9R   | 2     | 14    | 46      | 20.4  | 16.5 | -3.9  | 2300  |
| 5 | 9L    | 7R   | 1     | 14    | 25      | 16.5  | 14.6 | -1.9  | 1250  |
| 6 | 3L    | 3R   | 3     | 14    | 105     | 14.6  | 8.7  | -5.9  | 5250  |
| 7 | 2L    | 2R   | 0     | 14    | 0       | 8.7   | 0.0  | -8.7  | 0     |
|   |       |      |       |       |         |       |      |       |       |